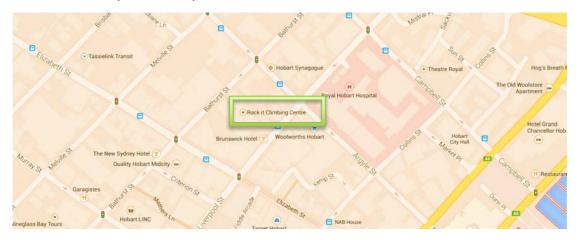

## **COMPETITION VENUE**

Rock It Climbing 54 Bathurst St Hobart TAS 7000 03 6234 1090

## **GETTING TO THE VENUE**

Hobart Airport to the city is approximately 18-20 minutes drive. Taxis and buses are also available: <u>http://hobartairport.com.au/to-from/taxis-buses/</u>

There is no onsite parking available at the gym itself, but we are immediately adjacent to a public car park on Bathurst St.